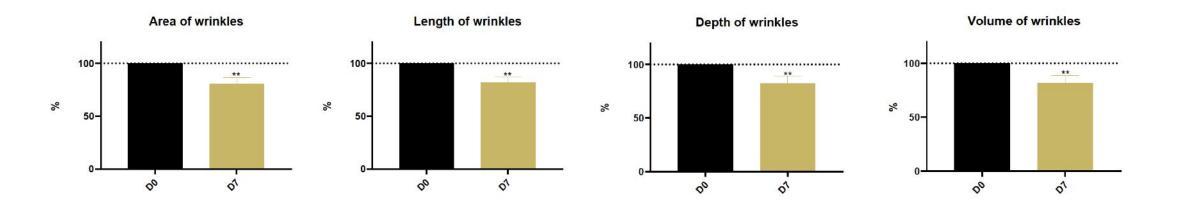

#### **Clinical study proof**

Ref. product: P.2413-P.2421 MASKS

80

CLINICAL EVALUATION OF ANTIWRINKLE EFFECT OF "RESPIBEAUTY PROGRAM"

Results showed a statistically **significant reduction of** forehead **wrinkles**' area upon treatment with "RespiBeauty Program" of **19.44 ± 6.02 % after 7 days**.