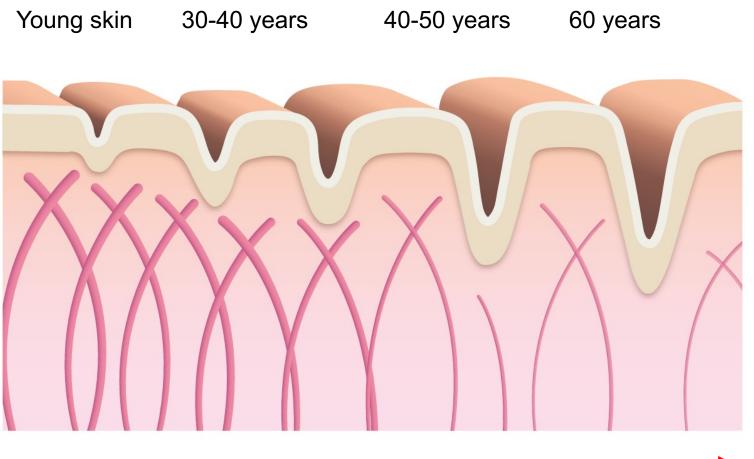

#### A SCIENTIFIC LOOK AT WRINKLES

collagen loss from the skin during years

no anti-aging treatment

respibeauty® activets the production of one's own collagen

7 days Program effect when applied once per month