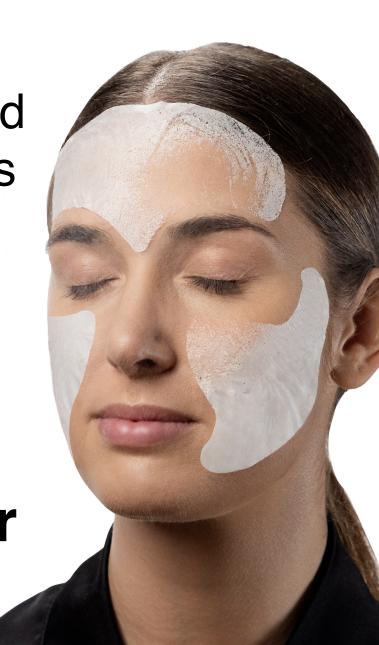

**respibeauty**<sup>®</sup>

Up to **20%** less wrinkles in 7days

DrySerum High-concentrated active ingredients encapsulated in

#### dry nanofiber sheet

## APPLY & GO.

Application within seconds is combined with ability to do anything after application or possibility to use any other cosmetic products.

**3 seconds** application with 24h protection