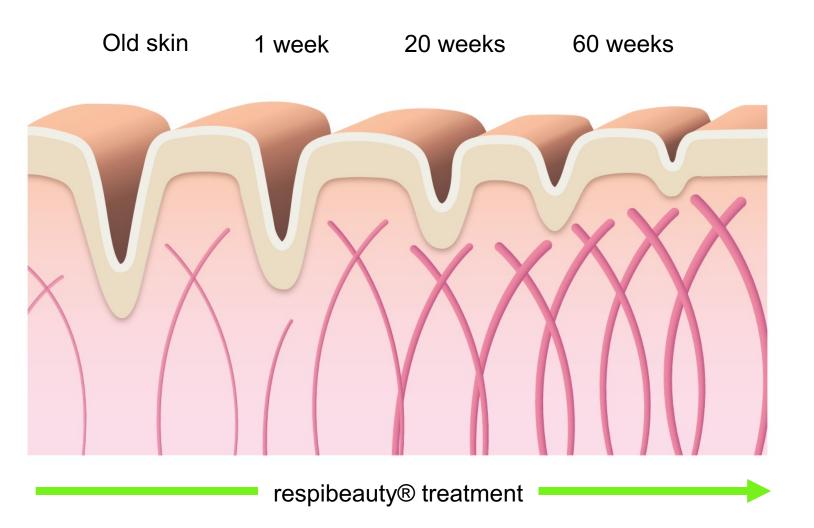

#### A SCIENTIFIC LOOK AT WRINKLES

collagen loss from the skin during years

no anti-aging treatment

respibeauty® activets the production of one's own collagen

7 days Program effect when applied once per month

#### **Clinical study proof**

Ref. product: P.2413-P.2421 MASKS

80

CLINICAL EVALUATION OF ANTIWRINKLE EFFECT OF "RESPIBEAUTY PROGRAM"

Results showed a statistically **significant reduction of** forehead **wrinkles**' area upon treatment with "RespiBeauty Program" of **19.44 ± 6.02 % after 7 days**.