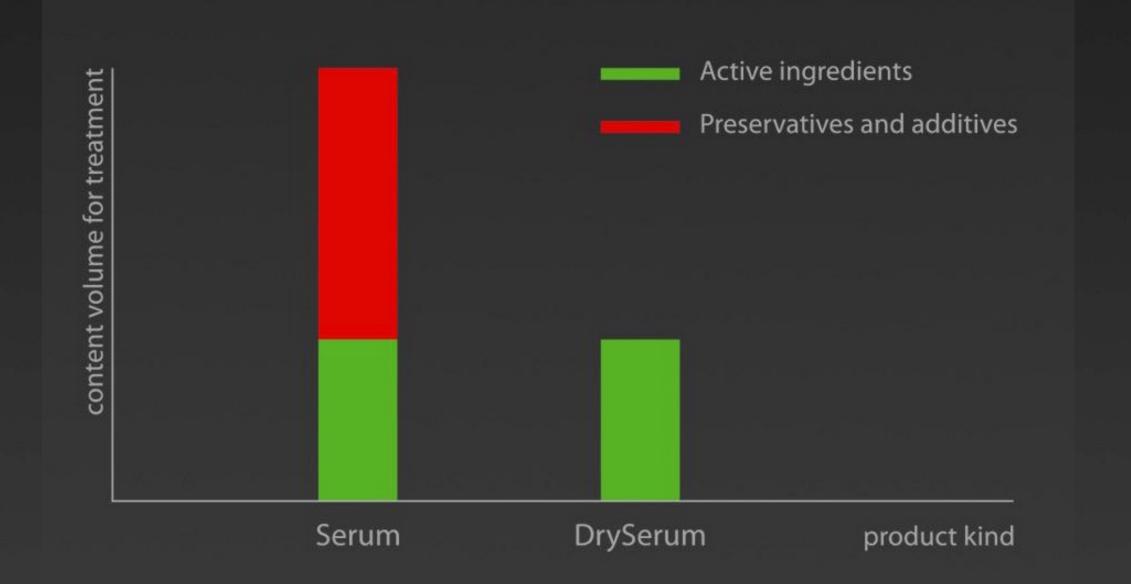

Program box 10 sets

EUR 99.00 (VAT incl.)

**Single set** (1x forehead and 2x eye patch)

EUR 13.00 (VAT incl.)





#### A SCIENTIFIC LOOK AT WRINKLES

collagen loss from the skin during years



no anti-aging treatment

respibeauty® activets the production of one's own collagen

7 days Program effect when applied once per month



#### **Clinical study proof**

Ref. product: P.2413-P.2421 MASKS



80

CLINICAL EVALUATION OF ANTIWRINKLE EFFECT OF "RESPIBEAUTY PROGRAM"



Results showed a statistically **significant reduction of** forehead **wrinkles**' area upon treatment with "RespiBeauty Program" of **19.44 ± 6.02 % after 7 days**.



## **3 PILLARS OF respibeauty®**

### 2. Hydration

#### 1. Rejuvenation

#### **3. Protection**







## 100% natural

no synthetics or preservatives



tid-states d

#### **Fast penetration in seconds**







- RESPILON Ltd. | 207 Regent Street | London UK
- Headquarters EUROPE: RESPILON Czech s.r.o. | Jaselska 14 | Brno CZ
  - info@respilon.com | www.respilon.com